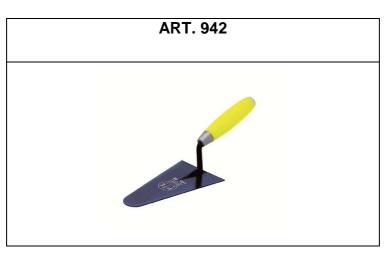

# TECHNICAL DATA SHEET: ART. 942

# ✤ PHOTO AND DESCRIPTION:

#### ✤ <u>Use</u>:

Narrow round tip trowels are used for many jobs including laying tile, counter tops, hardwood flooring and working with concrete.

## ✤ <u>Materials:</u>

Blade and stem are in carbon steel, finished with blue varnish fixed with a rubber handle.