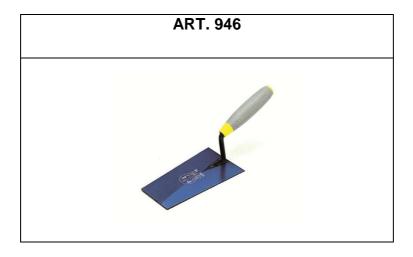

#### **TECHNICAL DATA SHEET: ART. 946**

# **❖** PHOTO AND DESCRIPTION:

## Use:

Square tip trowels are used for many jobs including laying tile, counter tops, hardwood flooring and working with concrete.

## Materials:

Blade and stem are in carbon steel, finished with blue varnish fixed with a rubber handle.