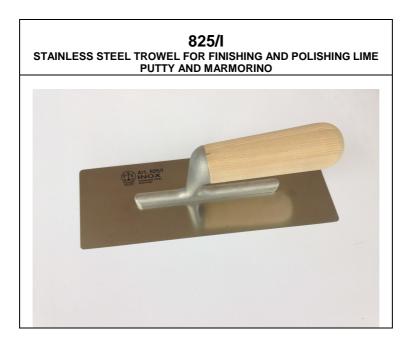

**TECHNICAL DATA SHEET: 825/I** 

## **❖** PHOTO AND DESCRIPTION:

## ❖ Product: ART. 825/I

We hereby confirm that the ART.825/I , was not produced using material toxic, not waste material and not dangerous to the environment if used according to the manufacture instructions.

## Materials:

Stainless steel blade assembled with an aluminum support. Handle in poplar wood, treaty undergo kiln drying.